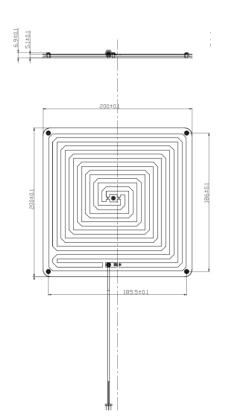

| Mechanical Spec       |                  |
|-----------------------|------------------|
| Dimensions/mm         | 200 x 200 x 7 mm |
| Operating Temperature | -30°C - 70°C     |
| Weight/g              | 225 g            |
| Materials             | FR4              |
| Attachment            | Rivet hole       |